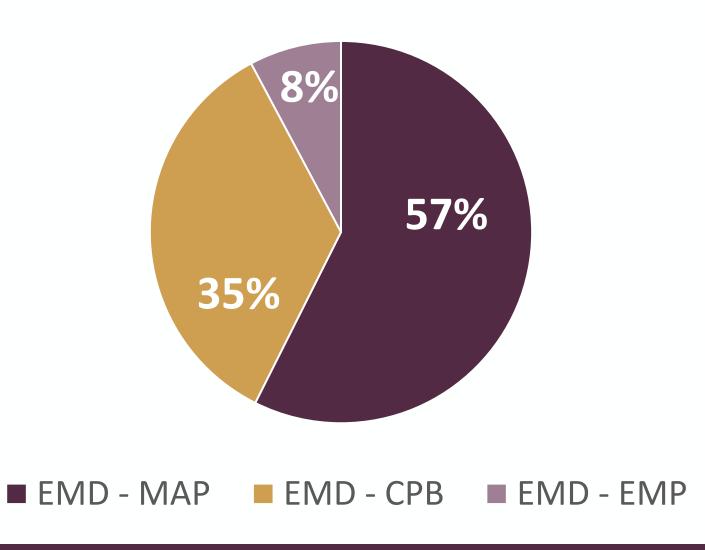

# Recommended Budget Split <u>2023/24</u> – based on Market Focus Strategy Recommended from meeting on 14<sup>th</sup> March to approve budget/market recommendation to Board