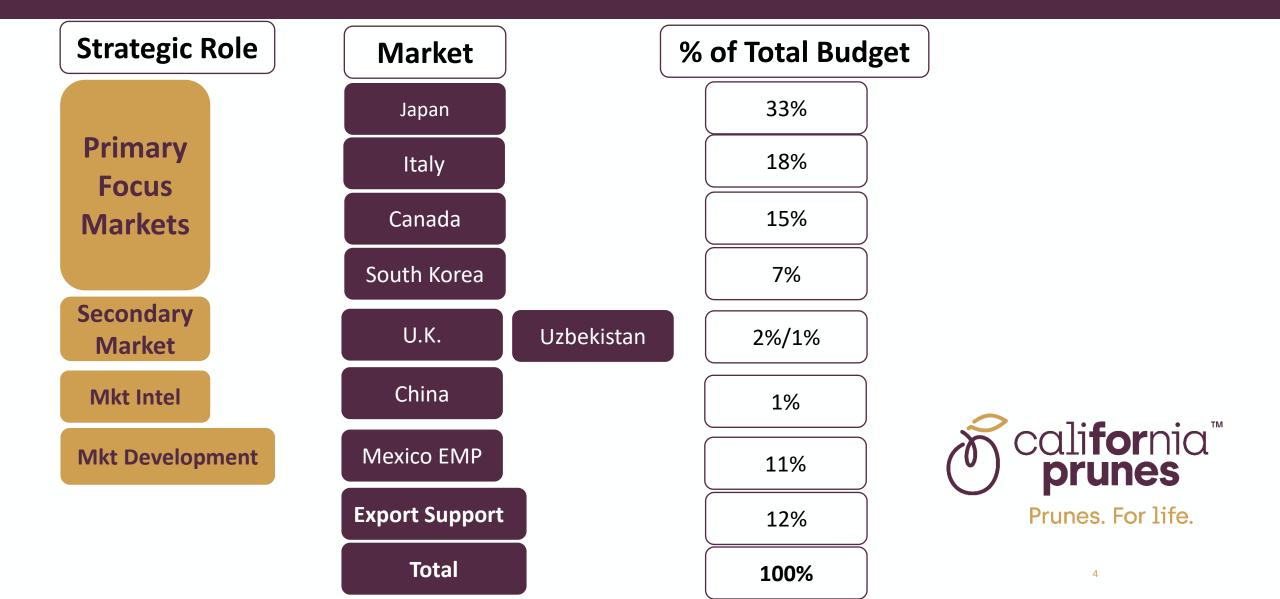

# Recommended Budget Split <u>2023/24</u> – based on Market Focus Strategy Recommended from meeting on 14<sup>th</sup> March to approve budget/market recommendation to Board