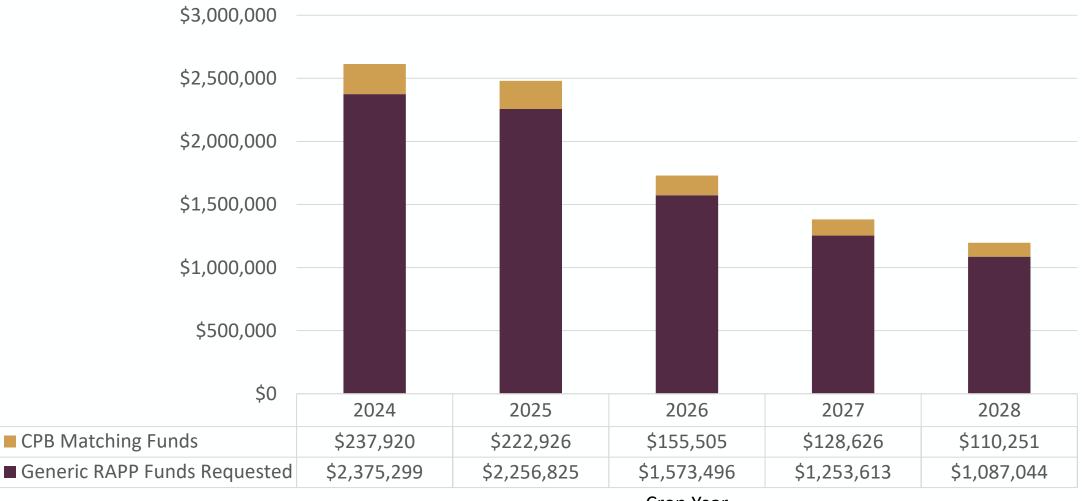

## RAPP Budget Planning

- RAPP allocation to be announced in June
- Will require 10% matching CPB funds
- Requested \$592,000 over 5 years to cover admin costs (additional income source)

## USDA Grant Funding – Generic RAPP Funds Requested & CPB Matching Funds 2024-2029

**Crop Year**